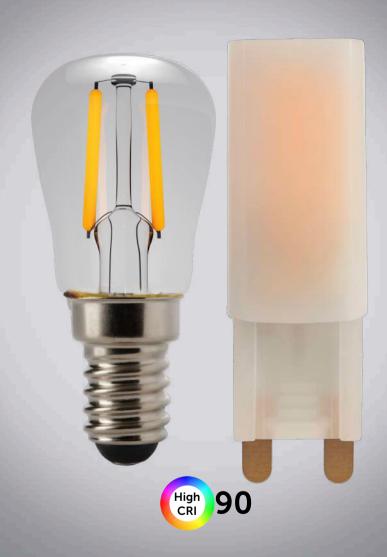

## Aztex LED High CRI G9 & Pygmy

High Colour Rendering Index (CRI) lamps provide clean, crisp lighting, ideal for the retail & hospitality environments. A high CRI lamp ensures that brightly coloured products are displayed to their full potential. Lamps with poor CRI will distort some colours which may mean you end up with a green sock when you wanted brown.

- · Special extended filament to replicate traditional vintage amber glow
- Up to 92% energy saving compared to incandescent vintage lamps
- Super low energy consumption

Ultra Warm White G9 H 56mm W 15mm D 10mm Pygmy H 60mm Ø28mm

| Code     | Lamp Type                                | CCT  | Lm  | Dim | V       | Hours |
|----------|------------------------------------------|------|-----|-----|---------|-------|
| Dimmable |                                          |      |     |     |         |       |
| 60219    | 3W LED CRI90 Flat G9 Capsule             | 2200 | 250 | Dim | 220-240 | 20000 |
| 60221    | 2W LED CRI90 Filament Pygmy - BC, Clear  | 2200 | 130 | Dim | 220-240 | 15000 |
| 60222    | 2W LED CRI90 Filament Pygmy - SBC, Clear | 2200 | 130 | Dim | 220-240 | 15000 |
| 60223    | 2W LED CRI90 Filament Pygmy - SES, Clear | 2200 | 130 | Dim | 220-240 | 15000 |